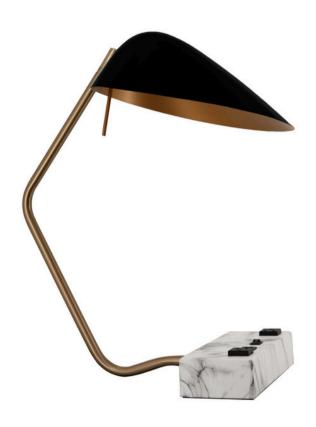

## **Desk Lamp**

## NL-SG-401-1

- DESCRIPTION: Desk Lamp
- MODEL NO: 6691E2O2U-LED-ABB
- DIMENSIONS: 17"L x 11-3/8"W x 20"H
- ITEM: Task lamp with metal shade and angled wire frame base.
- CORD: Silver; 8'L; 45 Degree Angle Offset Cord
- FINISH: Stem to match SG-MT02; Base custom carrara gold water transfer on
- metal
- LAMPING: 120V 13W LED; All lamping to be 3000K, minimum 83 CRI
- SHADE: Custom Metal
- SHADE FINISH: Metal Shade Exterior to match SG-MT01; Interior to match SG-MT02
- SHADE SIZE: 12" DIA. x 4"H
- SWITCH: Black Rocker Switch
- SOCKET TYPE: LED
- OUTLETS: (2) USB port on top of Base &
  (2) Grounded Convenience Outlets